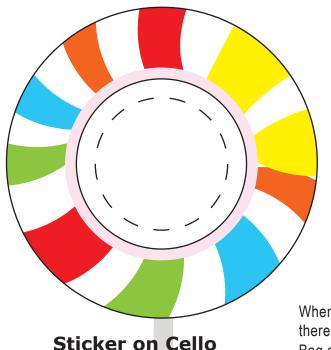

## ART APPROVAL

All colours used in this document are indicative only and they may vary across a variety of printing techniques and confectionery

**NOTES** 

Sticker Size: 45mm Diameter

Bleed: 3mm (51mm D)

Safe Print Area: 35mm Diameter

Sticker 100%

When artwork is printed, there can be movement of up to 3mm Bag size may vary from what is shown, Please call if bag dimensions are critical

Image Impression Only NOT to Scale

## **Product Code** CC034A

Description Hand Made 80g Candy Lollipop with Sticker on cello bag

Packaging Cello bag twist seal

Order#

100%

Company Name

Contact

Lollipop Colour PMS Colours for the Lollipop are used as a guide and

**CANNOT** be guarenteed

Lollipop Flavour

Sticker Size 45mm diameter

Print Colour Quantity Delivery Date

> Please note: Stickers are printed digitally, please provide PMS colours if a close match is crucial and please inform us of this when ordering. If PMS colours are not provided we will print directly from the file and resulting print will be taken as correct. Not all PMS colours can be matched. Exact PMS colour match is NOT guaranteed. It is highly recommended that editable linework is provided, without this we cannot be held responsible for colour discrepancies